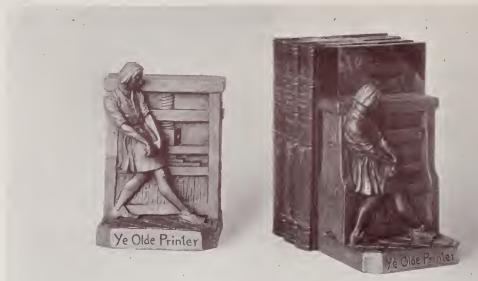

#### BRONZE

Price \$5.00 Pair

"SCRIBE" BOOK ENDS

BY ALLEN

NO. 349

HEIGHT 4½" WIDTH 2¾" DEPTH 3¾"

"TUG-OF-WAR" BOOK ENDS
BY MORANI
NO 341
HEIGHT 7" WIDTH 5½" DEPTH 3½"

Price \$7.00 Pair